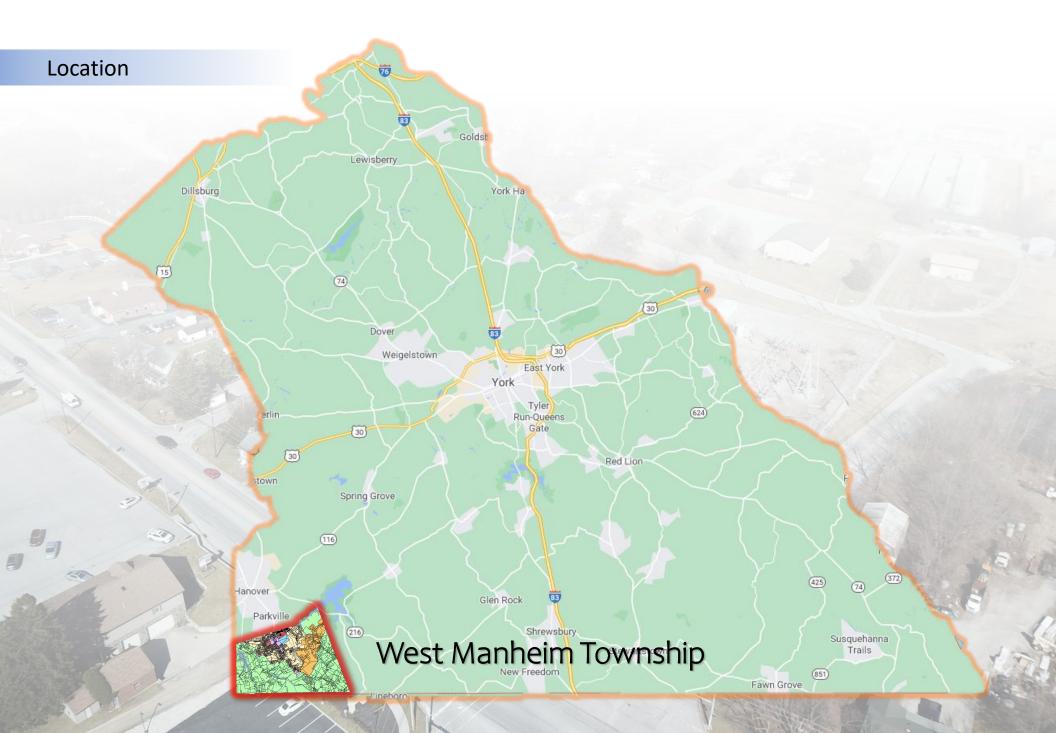

| ADDRESS     | Baltimore Pike & Brunswick Drive |  |  |
|-------------|----------------------------------|--|--|
| PARCEL SIZE | 1.96 Acres                       |  |  |
| ZONING      | Commercial (C-1)                 |  |  |
| TOWNSHIP    | West Manheim                     |  |  |
| COUNTY      | York                             |  |  |