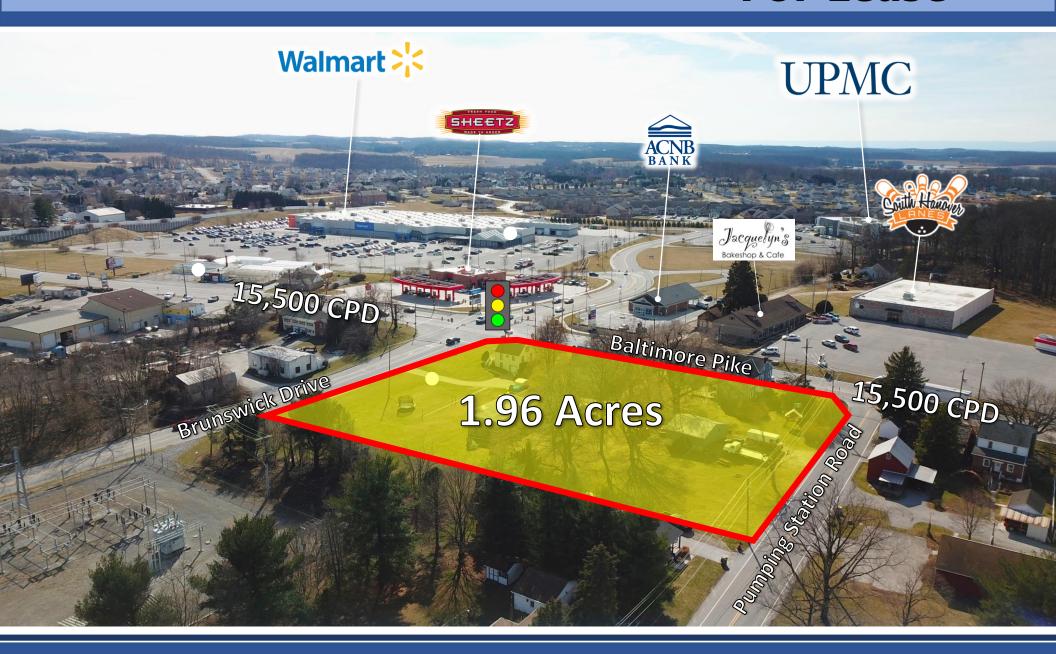

### **Property Highlights**

This 1.96 acre tract of land is located in a rapidly growing area of south Hanover, PA. Growth is driven by Maryland commuters and DC retirees seeking a lower cost of living. More than 1,000 new residential units are planned in the next 6 years. The parcel benefits from the lighted intersection as well as access to an additional secondary road. It is neighbored by Sheetz, Walmart and a brand new 40,000 square foot UPMC outpatient medical office. Traffic count on Baltimore Pike exceeds 15,500 CPD.

| ADDRESS     | Baltimore Pike & Brunswick Drive |  |  |
|-------------|----------------------------------|--|--|
| PARCEL SIZE | 1.96 Acres                       |  |  |
| ZONING      | Commercial (C-1)                 |  |  |
| TOWNSHIP    | West Manheim                     |  |  |
| COUNTY      | York                             |  |  |