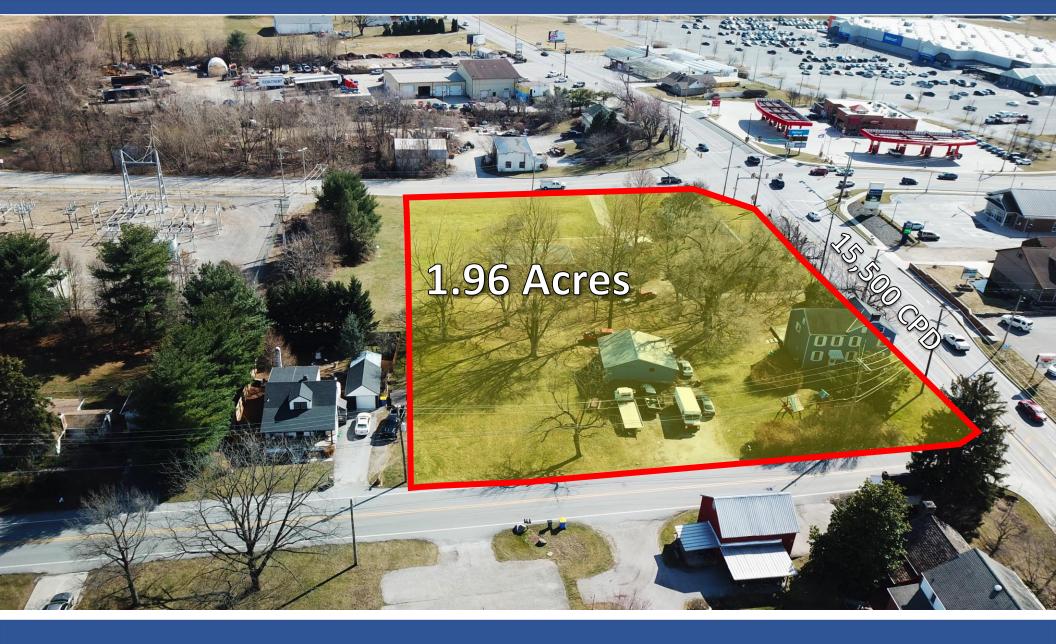

### **Property Highlights**

This 1.96 acre tract of land is located in a rapidly growing area of south Hanover, PA. Growth is driven by Maryland commuters and DC retirees seeking a lower cost of living. More than 1,000 new residential units are planned in the next 6 years. The parcel benefits from the lighted intersection as well as access to an additional secondary road. It is neighbored by Sheetz, Walmart and a brand new 40,000 square foot UPMC outpatient medical office. Traffic count on Baltimore Pike exceeds 15,500 CPD.

| ADDRESS     | Baltimore Pike & Brunswick Drive |  |  |
|-------------|----------------------------------|--|--|
| PARCEL SIZE | 1.96 Acres                       |  |  |
| ZONING      | Commercial (C-1)                 |  |  |
| TOWNSHIP    | West Manheim                     |  |  |
| COUNTY      | York                             |  |  |