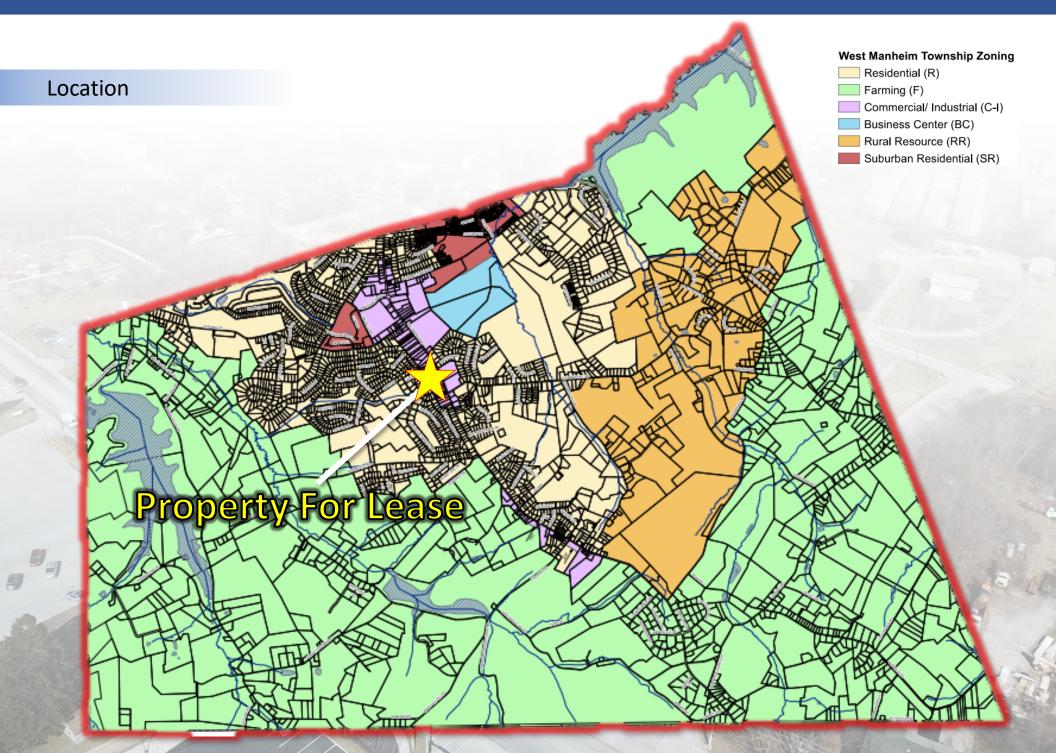

### **Property Highlights**

This 1.96 acre tract of land is located in a rapidly growing area of south Hanover, PA. Growth is driven by Maryland commuters and DC retirees seeking a lower cost of living. More than 1,000 new residential units are planned in the next 6 years. The parcel benefits from the lighted intersection as well as access to an additional secondary road. It is neighbored by Sheetz, Walmart and a brand new 40,000 square foot UPMC outpatient medical office. Traffic count on Baltimore Pike exceeds 15,500 CPD.

| ADDRESS     | Baltimore Pike & Brunswick Drive |  |  |
|-------------|----------------------------------|--|--|
| PARCEL SIZE | 1.96 Acres                       |  |  |
| ZONING      | Commercial (C-1)                 |  |  |
| TOWNSHIP    | West Manheim                     |  |  |
| COUNTY      | York                             |  |  |