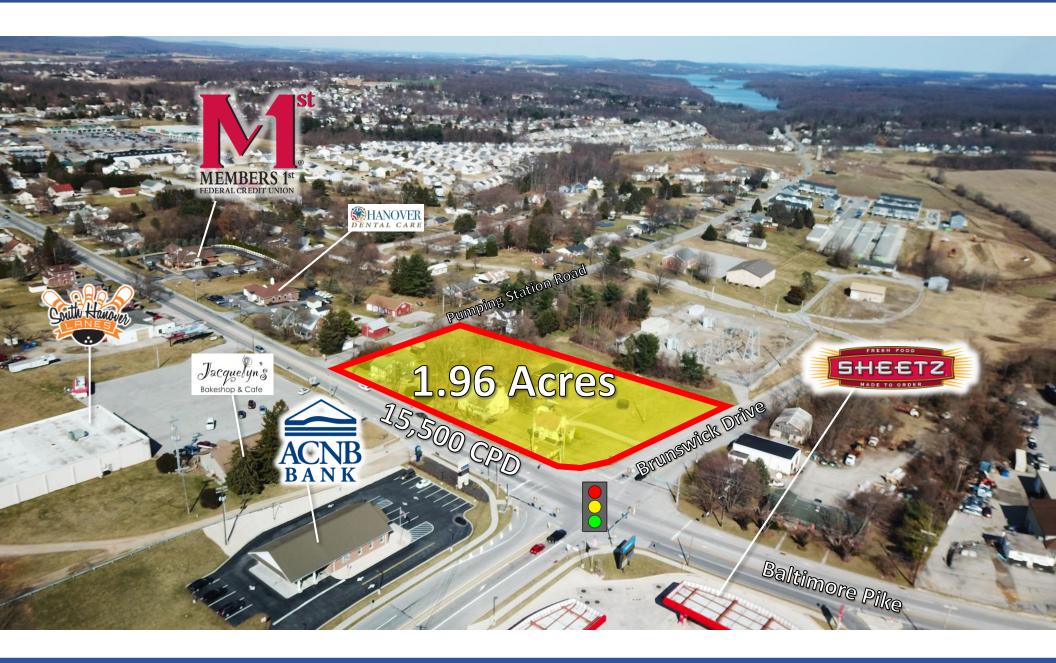

### **Property Highlights**

This 1.96 acre tract of land is located in a rapidly growing area of south Hanover, PA. Growth is driven by Maryland commuters and DC retirees seeking a lower cost of living. More than 1,000 new residential units are planned in the next 6 years. The parcel benefits from the lighted intersection as well as access to an additional secondary road. It is neighbored by Sheetz, Walmart and a brand new 40,000 square foot UPMC outpatient medical office. Traffic count on Baltimore Pike exceeds 15,500 CPD.

| ADDRESS     | Baltimore Pike & Brunswick Drive |  |  |
|-------------|----------------------------------|--|--|
| PARCEL SIZE | 1.96 Acres                       |  |  |
| ZONING      | Commercial (C-1)                 |  |  |
| TOWNSHIP    | West Manheim                     |  |  |
| COUNTY      | York                             |  |  |