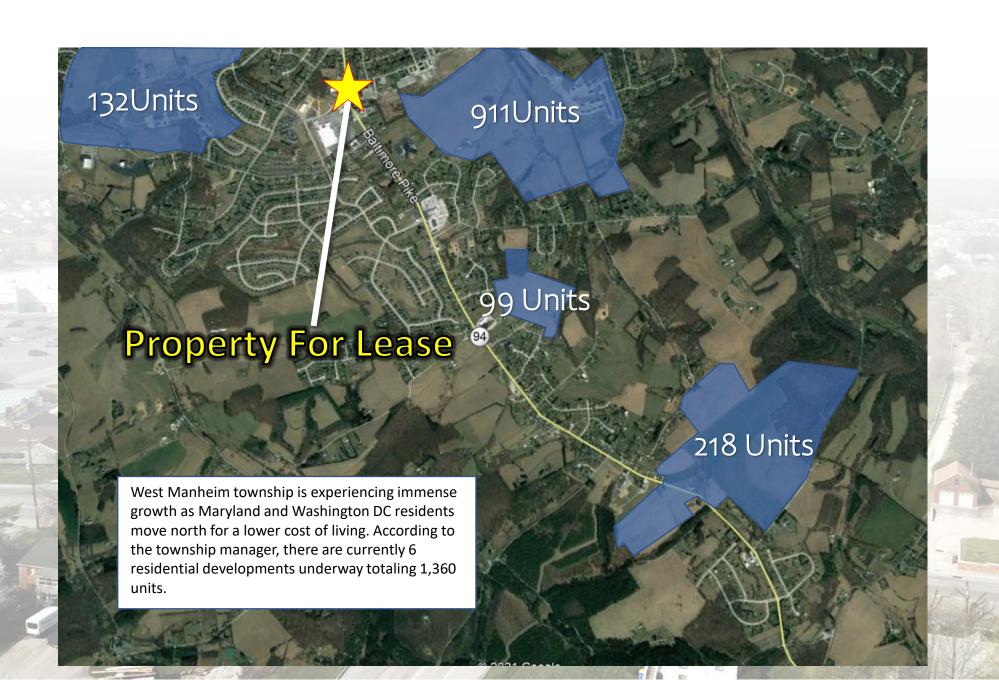

### **Property Highlights**

This 1.96 acre tract of land is located in a rapidly growing area of south Hanover, PA. Growth is driven by Maryland commuters and DC retirees seeking a lower cost of living. More than 1,000 new residential units are planned in the next 6 years. The parcel benefits from the lighted intersection as well as access to an additional secondary road. It is neighbored by Sheetz, Walmart and a brand new 40,000 square foot UPMC outpatient medical office. Traffic count on Baltimore Pike exceeds 15,500 CPD.